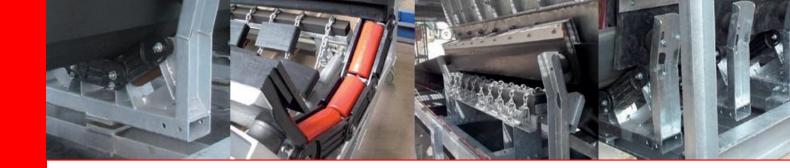

## **PRODUCT FEATURES**

- Its swivelling idlers serve as a guide to control the direction of the belt.
- The belt is maintained on its external face by the tracks and is confined by the inside seal plate (SPARGAMAT AC).
- When the belt wanders, it presses on the tracks, the strain then transferred to the idlers causes the unit to swivel, which puts the belt back on track, no matter its direction.

## AUTO CENTERING LOADING POINT

- Thanks to their innovative design, the swivelling idlers enable the SPAR AC to automatically center the belt under any circumstances.
- May be used alone or as part of the SPARGAMAT AC for loading points.

The SPAR AC idler is perfect for reversible belt conveyor with low belt speed.

Eliminating the need for manual belt adjustments reduces the risk of accidents.