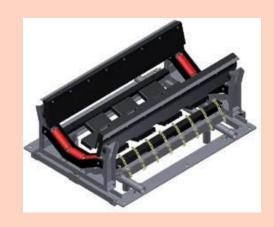

## **PRODUCT FEATURES**

- Its swivelling idlers serve as a guide to control the direction of the belt.
- The belt is maintained on its external face by the tracks and is confined by the inside seal plate (SPARGAMAT AC).
- When the belt wanders, it presses on the tracks, the strain then transferred to the idlers causes the unit to swivel, which puts the belt back on track, no matter its direction.

## AUTO CENTERING LOADING POINT

- Thanks to their innovative design, the swivelling idlers enable the SPAR AC to automatically center the belt under any circumstances.
- May be used alone or as part of the SPARGAMAT AC for loading points.

The SPAR AC idler is perfect for reversible belt conveyor with low belt speed.

Eliminating the need for manual belt adjustments reduces the risk of accidents.