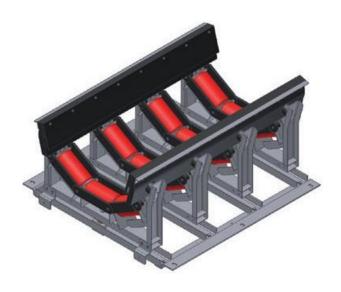

## **PRODUCT FEATURES**

- Its swivelling idlers serve as a guide to control the direction of the belt.
- The belt is maintained on its external face by the tracks and is confined by the inside seal plate (SPARGAMAT AC).
- When the belt wanders, it presses on the tracks, the strain then transferred to the idlers causes the unit to swivel, which puts the belt back on track, no matter its direction.

## AUTO CENTERING LOADING POINT

- Thanks to their innovative design, the swivelling idlers enable the SPAR AC to automatically center the belt under any circumstances.
- May be used alone or as part of the SPARGAMAT AC for loading points.

The SPAR AC idler is perfect for reversible belt conveyor with low belt speed.

Eliminating the need for manual belt adjustments reduces the risk of accidents.