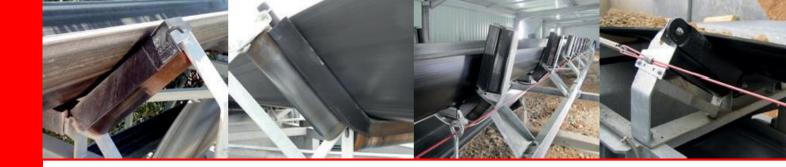

## SPAR 1

## CLIP - EXTRUDED - AJUSTABLE

- The SPAR 1 prevent limbs from getting jammed between the belt and idler rollers.
- They provide indispensable protection and can be fitted to any type of belt conveyor idler.

## **PRODUCT FEATURES**

- Made from our specially-tested Polyspar material.
- Installs in front of the carrying idlers at the nip point level.
- Exists for **return roller** and can be provide with safety basket (see picture below).
- Available for belts from 500 to 1400mm. Contact us for other belt widths.

In our product range, there are three types of SPAR 1:

- SPAR 1 ajustable: made with absorber pieces, they granted a great setting for all angles.
- SPAR 1 extruded: design for retrofit installation, for all types of rollers.
- SPAR 1 CLIP: made for OEM integrator, there are installed on the idler's plates properly design.