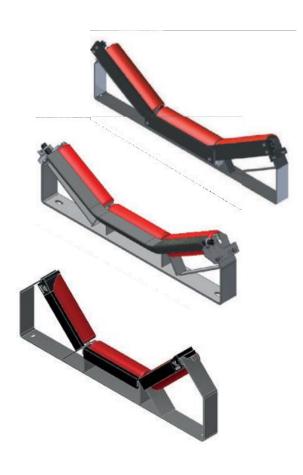

## **PRODUCT FEATURES**

- Made from our specially-tested Polyspar material.
- Installs in front of the carrying idlers at the nip point level.
- Exists for **return roller** and can be provide with safety basket (see picture below).
- Available for belts from 500 to 1400mm. Contact us for other belt widths.

In our product range, there are three types of SPAR 1:

- SPAR 1 ajustable: made with absorber pieces, they granted a great setting for all angles.
- SPAR 1 extruded: design for retrofit installation, for all types of rollers.
- SPAR 1 CLIP: made for OEM integrator, there are installed on the idler's plates properly design.