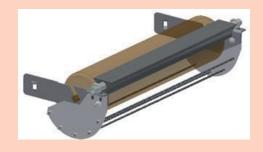

## **PRODUCT FEATURES**

- Made from our specially-tested Polyspar material.
- Installs in front of the carrying idlers at the nip point level.
- Exists for **return roller** and can be provide with safety basket (see picture below).
- Available for belts from 500 to 1400mm. Contact us for other belt widths.