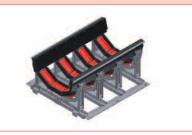

## Auto centering loading point

Thanks to their innovative design, the swivelling idlers enable the SPAR AC to automatically center the belt under any circumstances.

The SPAR AC may be used alone or as part of the SPARGAMAT AC for loading points.

The SPAR AC idler is perfect for reversible belt conveyor with low belt speed.

Eliminating the need for manual belt adjustments reduces the risk of accidents.

1, rue de la Cressonnière BP 3353 - 27950 Saint-Marcel, France