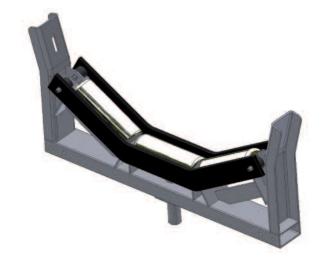

## **Product Features:**

- ◆ The belt is maintained on its external face by the tracks and is confined by the inside seal plate.
- ◆ When the belt wanders, it presses on the tracks; the strain then transferred to the idlers causes the unit to swivel, which puts the belt back on track, no matter its direction.

## Auto centering loading point

Thanks to their innovative design, the swivelling idlers enable the SPAR AC to automatically center the belt under any circumstances.

The SPAR AC may be used alone or as part of the SPARGAMAT AC for loading points.

The SPAR AC idler is perfect for reversible belt conveyor with low belt speed.

Eliminating the need for manual belt adjustments reduces the risk of accidents.

1, rue de la Cressonnière BP 3353 - 27950 Saint-Marcel, France