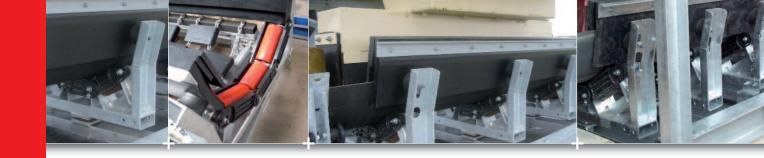

## **Product Features:**

- ◆ The belt is maintained on its external face by the tracks and is confined by the inside seal plate.
- ◆ When the belt wanders, it presses on the tracks; the strain then transferred to the idlers causes the unit to swivel, which puts the belt back on track, no matter its direction.

## Auto centering loading point

Thanks to their innovative design, the swivelling idlers enable the SPAR AC to automatically center the belt under any circumstances.

The SPAR AC may be used alone or as part of the SPARGAMAT AC for loading points.

The SPAR AC idler is perfect for reversible belt conveyor with low belt speed.

Eliminating the need for manual belt adjustments reduces the risk of accidents.

1, rue de la Cressonnière BP 3353 - 27950 Saint-Marcel, France