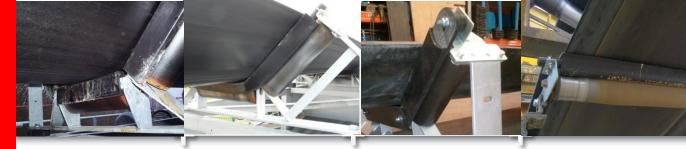

## Nip guards for idler rollers

The SPAR 1 EX and 1 RI EX prevent limbs from getting jammed between the belt and idler rollers.

They provide indispensable protection and can be fitted to any type of belt conveyor idler.

- Made from our specially-tested Polyspar material.
- Installs in front of the carrying idlers at the nip point level.
- Designed to perfectly fit the curve of rollers89 mm or 133 mm in diameter.
- Can be used with almost any idler frame or bracket, thanks to its mounting brackets.
- Has a very long service life when properly adjusted.
- Available for belts from 500mm to 1400mm. Contact us for other belt widths.

Held in place with u-bolts that are secured with self-locking nuts to adjustable mounting brackets, which enables precise adjustment to perfectly fit any idler frame or bracket on the market.

The SPAR 1 EX and 1 RI EX are madetoorder by us, based on the dimensions of your idler frames or brackets (width and troughing angle).