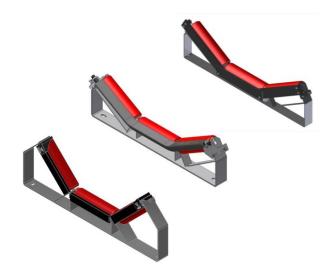

## Nip guards for idler rollers

The SPAR 1 EX and 1 RI EX prevent limbs from getting jammed between the belt and idler rollers.

They provide indispensable protection and can be fitted to any type of belt conveyor idler.

- Made from our specially-tested Polyspar material.
- Installs in front of the carrying idlers at the nip point level.
- Designed to perfectly fit the curve of rollers89 mm or 133 mm in diameter.
- Can be used with almost any idler frame or bracket, thanks to its mounting brackets.
- Has a very long service life when properly adjusted.
- Available for belts from 500mm to 1400mm. Contact us for other belt widths.

Held in place with u-bolts that are secured with self-locking nuts to adjustable mounting brackets, which enables precise adjustment to perfectly fit any idler frame or bracket on the market.

The SPAR 1 EX and 1 RI EX are madetoorder by us, based on the dimensions of your idler frames or brackets (width and troughing angle).